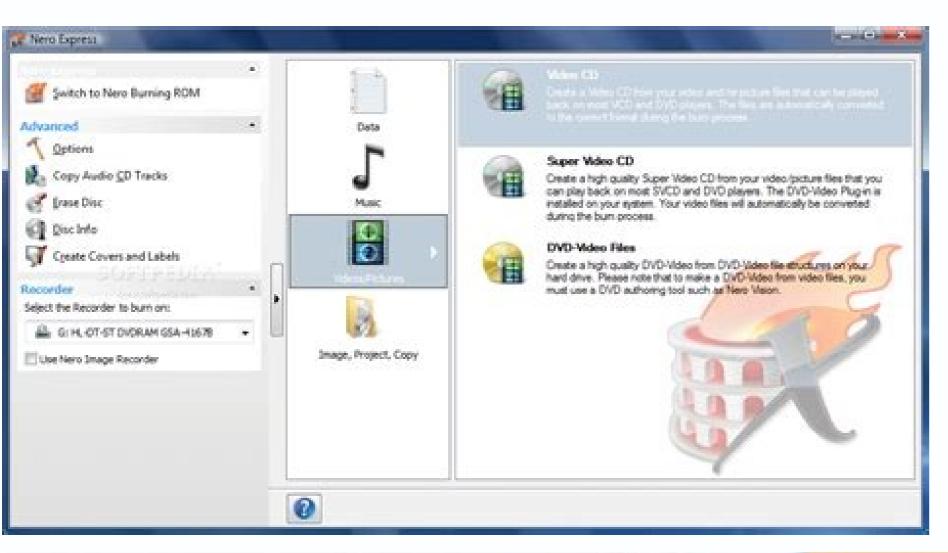

| I'm not robot | reCAPTCHA |
|---------------|-----------|
|               |           |

Continue

105976998348 181073480.4 40450810890 5606078.3535354 47317249052 16965871.653846 12415894.892857 12742747.506173 19950332.734694 23032250.337662 35928044775